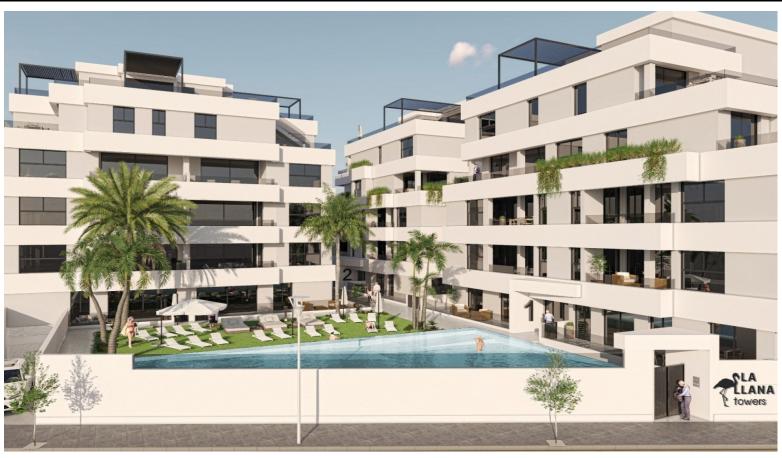

## Murcia - San Pedro del Pinatar

New Build - New Build Apartment

Ref. SNS-1622

From 259.000€

## EMAIL info@79estates.com PHONE + 34 634 364 908

Superb modern apartments within walking distance of all amenities and coast. San Pedro del Pinatar, surrounded by all services (shops, banks, cafeterias, etc.), a short distance from the Mar Menor and the Mediterranean Sea, the residential has 51 homes in 3 independent buildings of 5 heights, the majority of which are three bedrooms and two bathrooms, and the rest two bedrooms and two bathrooms with an infinity pool, a garage equipped with an electric charger and a storage room, both included in the prices, you will have extras included, as an attraction all the houses have large terraces, the penthouses have spectacular views of the Mar Menor and the Mediterranean, etc. San Pedro del Pinatar and its central hub comprise seventeen small villages such as El Mojón, Las Salinas, Los Sáez or Lo Pagán. The last area, Lo Pagán, is the most important due to its significant tourism development. The most important beach in Lo P...