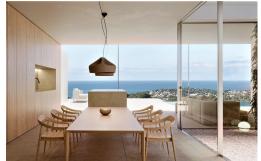

## Alicante (Costa Blanca) - Benissa

New Build - Villas

Ref. RG-88185

1.875.000€

This special villa will be south east facing and offer wonderful sea views from Moraira to the Penon de Ifach in Calpe. The architect has designed the villa to make the best use of the space available on the plot. The villa will be distributed over four levels, all with sea views, which will be connected by a lift and an internal staircase. It is at street level with external staircase down to the entrance level of the villa, a second lift could be installed here. The access level is sited next to a large flat terrace and includes both lift and staircase. The top floor has two bedrooms, both with en-suite bathrooms. The lower floor has two further bedrooms again with en-suite bathrooms, one of which is the master suite. Here there is access to a small garden and a covered terrace with access to the laundry room and technical room. The basement level includes the living/dining room, a luxury kitchen with island and a gue...