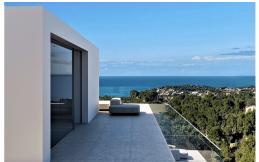

## Alicante (Costa Blanca) - Benissa

New Build - Villas

Ref. RG-88185

1.875.000€

This special villa will be south east facing and offer wonderful sea views from Moraira to the Penon de Ifach in Calpe. The architect has designed the villa to make the best use of the space available on the plot. The villa will be distributed over four levels, all with sea views, which will be connected by a lift and an internal staircase. It is at street level with external staircase down to the entrance level of the villa, a second lift could be installed here. The access level is sited next to a large flat terrace and includes both lift and staircase. The top floor has two bedrooms, both with en-suite bathrooms. The lower floor has two further bedrooms again with en-suite bathrooms, one of which is the master suite. Here there is access to a small garden and a covered terrace with access to the laundry room and technical room. The basement level includes the living/dining room, a luxury kitchen with island and a gue...

## **Features**

Central Air Conditioning

Elevator

Panoramic Views

View: Fantastic panoramic sea views

Double glazed

Energy Rating: In progress

Underfloor Heating