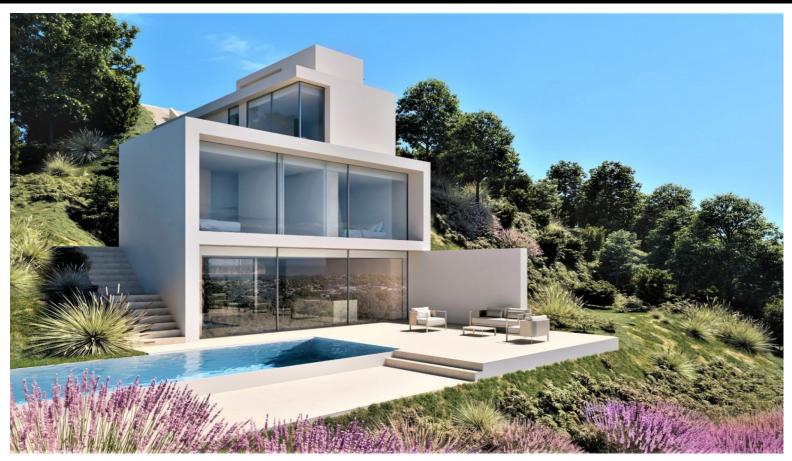

## Alicante (Costa Blanca) - Benissa

New Build - Villas

Ref. RG-88185

1.875.000€

This special villa will be south east facing and offer wonderful sea views from Moraira to the Penon de Ifach in Calpe. The architect has designed the villa to make the best use of the space available on the plot. The villa will be distributed over four levels, all with sea views, which will be connected by a lift and an internal staircase. It is at street level with external staircase down to the entrance level of the villa, a second lift could be installed here. The access level is sited next to a large flat terrace and includes both lift and staircase. The top floor has two bedrooms, both with en-suite bathrooms. The lower floor has two further bedrooms again with en-suite bathrooms, one of which is the master suite. Here there is access to a small garden and a covered terrace with access to the laundry room and technical room. The basement level includes the living/dining room, a luxury kitchen with island and a gue...