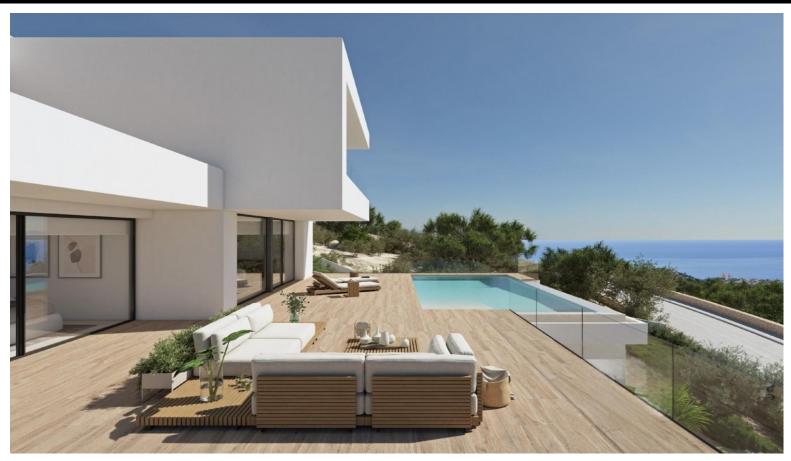

## EMAIL info@79estates.com PHONE + 34 634 364 908

NEW BUILD LUXURY VILLA IN CUMBRE DEL SOL New Build luxury villa with spectacular sea views is ideal to live in with the family or to enjoy with friends. It is located at the top of Puig de la Llorençà, in the Residential Cumbre del Sol dominating over the residential area and with an unbeatable sea view. A unique and exclusive place in the North Costa Blanca region. Its modern architecture, based on straight lines, combined with the Mediterranean style blends perfectly with its surroundings. This villa has been completely designed to enhance functionality and comfort, without cutting back an ounce on design. The villa is surrounded by a large garden with indigenous plants and elements. A feature that particularly stands out is the natural stone walls. The villa has a private parking area on the top floor for up to two vehicles, since access to the villa is located on the same floor. Once inside, we will find two bedrooms with a private bath...

Beach: 500 Meters

Garden

Location: Coastal

Near Schools

Private Pool

Under-Build / Basement

Views: Sea