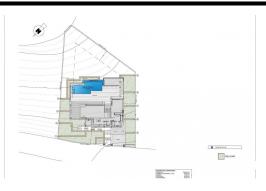

## key features

Bedrooms: 3

Built: 181m<sup>2</sup>

Energy Rating: B

Bathrooms: 4

Plot: 824m<sup>2</sup>