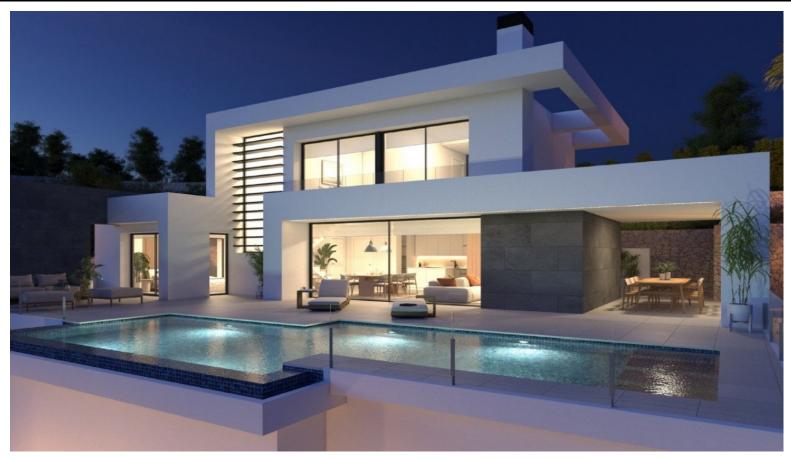

## EMAIL info@79estates.com PHONE + 34 634 364 908

NEW BUILD VILLA WITH THE SEA VIEWS IN CUMBRE DEL SOL New Build luxury villa with private pool and sea views in the Residential Resort Cumbre del Sol, in Benitachell, on the Costa Blanca North, between Alicante and Valencia city. A modern design and an elegant and bright layout are the keys to this villa with 3 bedrooms, all with en-suite bathrooms, with the master bedroom also having a large dressing room. The ground floor of this property allows us to extend it to 4 bedrooms. The main floor is characterised by open-plan spaces, where the kitchen and living-dining room are joined together and open onto the main terrace with a beautiful private infinity pool and the porch. Its layout and design have been conceived to make the most of the sea views, both from the bedrooms and from the living-dining room. At the same time, special attention has been paid to privacy, incorporating a vertical wall that not only provides privacy to the main terrace...