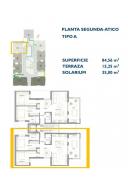

## key features

Bedrooms: 2

Built: 84m<sup>2</sup>

Bathrooms: 2

Energy Rating: B

## **Features**

Air Conditioning: Pre-Installed

Communal Pool

Elevator/Lift

Location: Coastal, Urbanisation

Near Commercial Center

Number of Parking Spaces: 1

Terrace: 50 Msq.

Beach: 2500 Meters

Double Bedrooms: 2

Gated

Near bus route

Near Schools

Solarium: Yes

Useable Build Space: 74 Msq.