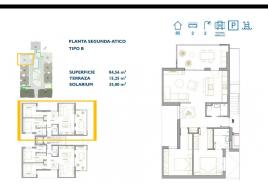

## key features

Bedrooms: 2

Built: 84m<sup>2</sup>

Bathrooms: 2

Energy Rating: B

## **Features**

Air Conditioning: Pre-Installed

Communal Pool

Elevator/Lift

Location: Coastal, Urbanisation

Near Commercial Center

Number of Parking Spaces: 1

Terrace: 50 Msq.

Beach: 2500 Meters

Double Bedrooms: 2

Gated

Near bus route

Near Schools

Solarium: Yes

Useable Build Space: 74 Msq.