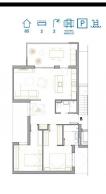

## key features

Bedrooms: 2

Built: 84m<sup>2</sup>

Bathrooms: 2

Energy Rating: B

Beach: 2500 Meters

Double Bedrooms: 2

Gated

Near bus route

Near Schools

Terrace: 15 Msq.