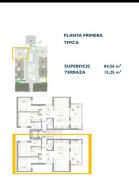

## key features

Bedrooms: 2

Built: 84m<sup>2</sup>

Bathrooms: 2

Energy Rating: B

Beach: 2500 Meters

Double Bedrooms: 2

Gated

Near bus route

Near Schools

Terrace: 15 Msq.