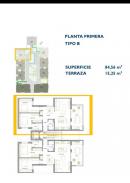

## key features

Bedrooms: 2

Built: 84m<sup>2</sup>

Bathrooms: 2

Energy Rating: B

Beach: 2500 Meters

Double Bedrooms: 2

Gated

Near bus route

Near Schools

Terrace: 15 Msq.