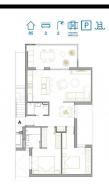

## key features

Bedrooms: 2

Built: 84m<sup>2</sup>

Bathrooms: 2

Energy Rating: B

Beach: 2500 Meters

Double Bedrooms: 2

Gated

Near bus route

Near Schools

Terrace: 15 Msq.