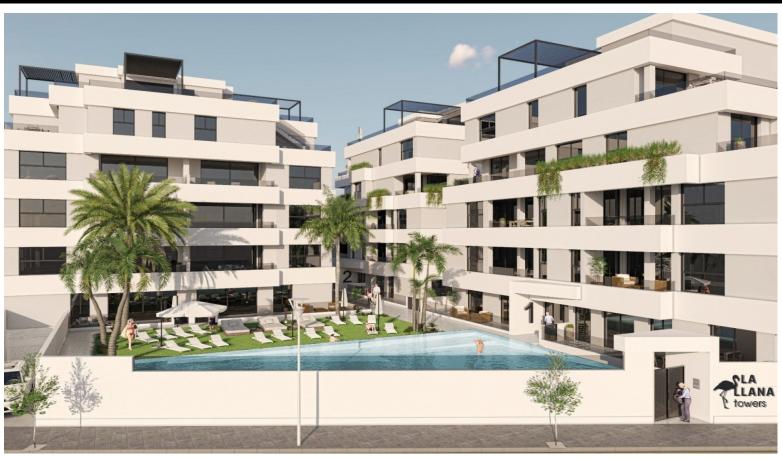

## EMAIL info@79estates.com PHONE + 34 634 364 908

Superb modern apartments within walking distance of all amenities and coast. San Pedro del Pinatar, surrounded by all services (shops, banks, cafeterias, etc.), a short distance from the Mar Menor and the Mediterranean Sea, the residential has 51 homes in 3 independent buildings of 5 heights, the majority of which are three bedrooms and two bathrooms, and the rest two bedrooms and two bathrooms with an infinity pool, a garage equipped with an electric charger and a storage room, both included in the prices, you will have extras included, as an attraction all the houses have large terraces, the penthouses have spectacular views of the Mar Menor and the Mediterranean, etc. San Pedro del Pinatar and its central hub comprise seventeen small villages such as El Mojón, Las Salinas, Los Sáez or Lo Pagán. The last area, Lo Pagán, is the most important due to its significant tourism development. The most important beach in Lo P...