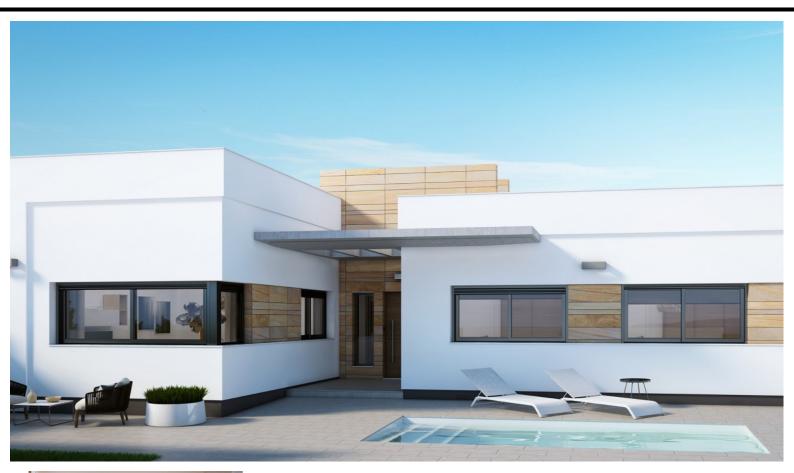

## Murcia - Torre Pacheco

New Build - New build Villa

Ref. SNS-1632

From 264.900€

Excellent single-level villas Residential villas Atenea Golf is a luxury complex of independent one-level villas with a private swimming pool, open spaces and a solarium in each property. These villas have 2/3/4 bedrooms and two fitted bathrooms. They are designed with a contemporary style and open-planned concept, comprising a fully-fitted kitchen and lounge-dining room. The development is located in Torre Pacheco (Murcia), a 20-minute drive to the beach, surrounded by all services, parks, sports facilities and several Golf Courses. The property will meet the highest standards and be equipped with Lined wardrobes in a white-lacquered finish, with drawers, shelves and coat racks in all bedrooms. Kitchen cupboards with gloss-lacquered finish doors and edges. Natural quartz, Silestone or similar countertop. Appliances included (a ceramic hob, extractor fan, oven and microwave in...