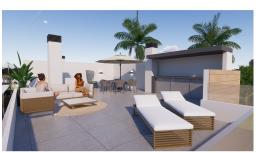

## Murcia - Torre Pacheco

New Build - New build Villa

Ref. SNS-1632

From 264.900€

Excellent single-level villas Residential villas Atenea Golf is a luxury complex of independent one-level villas with a private swimming pool, open spaces and a solarium in each property. These villas have 2/3/4 bedrooms and two fitted bathrooms. They are designed with a contemporary style and open-planned concept, comprising a fully-fitted kitchen and lounge-dining room. The development is located in Torre Pacheco (Murcia), a 20-minute drive to the beach, surrounded by all services, parks, sports facilities and several Golf Courses. The property will meet the highest standards and be equipped with Lined wardrobes in a white-lacquered finish, with drawers, shelves and coat racks in all bedrooms. Kitchen cupboards with gloss-lacquered finish doors and edges. Natural quartz, Silestone or similar countertop. Appliances included (a ceramic hob, extractor fan, oven and microwave in...

## **Features**

- Air conditioning pre-installation
- Fitted Kitchen
- Golf 5 mins
- Modern design
- New Construction
- Open plan
- Situation Golf
- Tiled Floors

- Close to Amenities
- Flat Plot
- Investment opportunity
- Modern Style
- One Level
- Pool: Private
- Tiled Bathroom