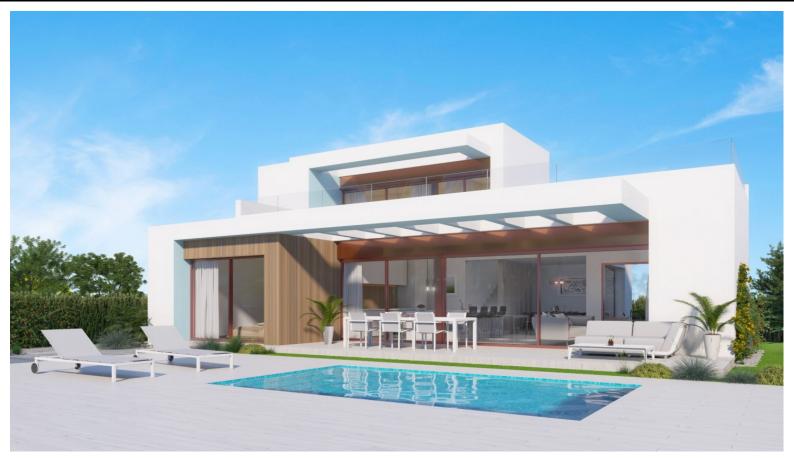

## From 349.000€

New modern villas, high quality, one level with private solarium, golf resort Vistabella We are pleased to present these new build single-level villas with private solarium. The villas will be built on private plots, all including three bedrooms and two bathrooms, open plan living-dining area. The kitchen will be fully fitted with electrical appliances. Master bedrooms will be en-suite. All villas will include fitted wardrobes, parking on the premises, and pre-installation of ducted a/c. Each villa, for an additional cost, can have a private pool. Location: Located in the South of Costa Blanca is the beautiful Orihuela Costa. From Alicante to Pilar de la Horadada and on the boarders with Murcia. The Orihuela Costa comprises the coastal towns of La Zenia, Playa Flamenca, Cabo Roig, Dehesa de Campoamor, Villamartin, Los Dolses, La Fuente, Pilar de Campoverde, Los Montesinos and San Miguel de Salinas. Southwest of Torrevieja, th...

## key features

Bedrooms: 3

Built: 106m<sup>2</sup>

Toilets: 2

Parking spaces: 1

Year of construction: DEC 2023

Distance to beach: 20Mins.

Bathrooms: 2