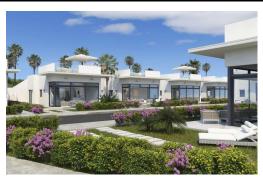

## EMAIL info@79estates.com PHONE + 34 634 364 908

MEDITERRANEAN VILLA ON THE GOLF COURSE Villa next to the golf course in Alhama. Villa with 3 bedrooms, 2 bathrooms, a kitchen-living-dining room of 32.50m2, a laundry room, a porch of 16.57m2, a large garden and a solarium of 69.40m2. The complex is supervised 24h/24h. You will find a commercial centre with many restaurants, shops, hairdresser, supermarket, etc. The project is about 15 minutes from the beaches of Mazarron and Murcia International Airport, and 30 minutes from the Natural Park of Sierra Espuña. Located in the heart of the Costa Cálida, between big cities like Murcia and Cartagena.

## **Features**

Air Conditioning: Pre-Installed

Double Bedrooms: 3

Location: Coastal, Mountain

Near Commercial Center

Near Schools

Useable Build Space: 92 Msq.

Communal Pool