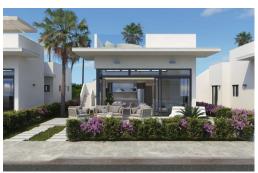

## EMAIL info@79estates.com PHONE + 34 634 364 908

MEDITERRANEAN VILLA ON THE GOLF COURSE Villa next to the golf course in Alhama. Villa with 3 bedrooms, 2 bathrooms, a kitchen-living-dining room of 32.50m2, a laundry room, a porch of 16.57m2, a large garden and a solarium of 69.40m2. The complex is supervised 24h/24h. You will find a commercial centre with many restaurants, shops, hairdresser, supermarket, etc. The project is about 15 minutes from the beaches of Mazarron and Murcia International Airport, and 30 minutes from the Natural Park of Sierra Espuña. Located in the heart of the Costa Cálida, between big cities like Murcia and Cartagena.

Garden

Near Childrens Parks

Near Golf / Golf Resort Property

Terrace: 85 Msq.