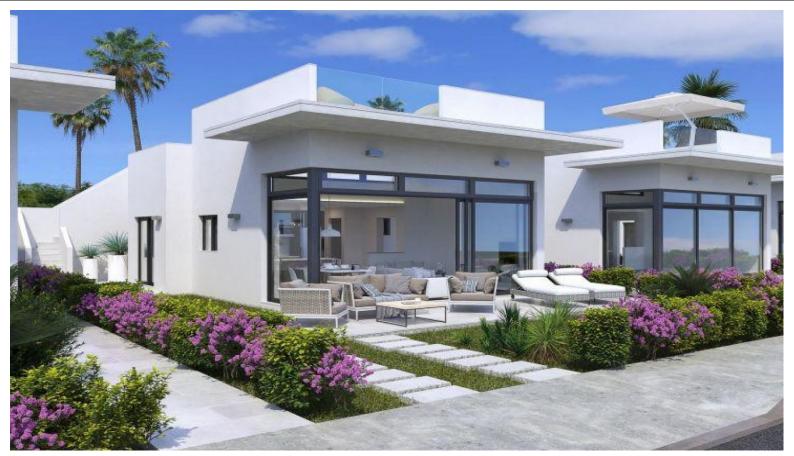

## EMAIL info@79estates.com PHONE + 34 634 364 908

MEDITERRANEAN VILLA ON THE GOLF COURSE Villa next to the golf course in Alhama. Villa with 3 bedrooms, 2 bathrooms, a kitchen-living-dining room of 32.50m2, a laundry room, a porch of 16.57m2, a large garden and a solarium of 69.40m2. The complex is supervised 24h/24h. You will find a commercial centre with many restaurants, shops, hairdresser, supermarket, etc. The project is about 15 minutes from the beaches of Mazarron and Murcia International Airport, and 30 minutes from the Natural Park of Sierra Espuña. Located in the heart of the Costa Cálida, between big cities like Murcia and Cartagena.