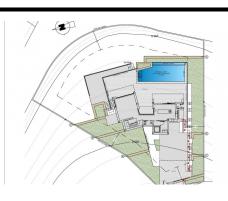

## EMAIL info@79estates.com PHONE + 34 634 364 908

NEW BUILD LUXURY VILLA IN CUMBRE DEL SOL In the heart of the Residential Cumbre del Sol, you can find this luxury villa with its private pool. New Build modern villa design combines in an elegant and functional way, modern and Mediterranean architecture. On the façade, characterized by large geometrical shapes based on diagonal lines, the colour white dominates and the use of natural stone allows it to blend in with its environment. Its huge Mediterranean-style garden, crowned with an infinity-effect pool that blends into the blue of the sea, added to the mild climate of the North Costa Blanca, invites you to enjoy long days in the fresh outdoors nearly all year round. Its location will allow you to enjoy a peaceful and comfortable environment. The villa is distributed over 3 floors. You access the villa on through top floor, with covered parking for two vehicles and a lift that connects the entire house. The "night area", made up of tw...