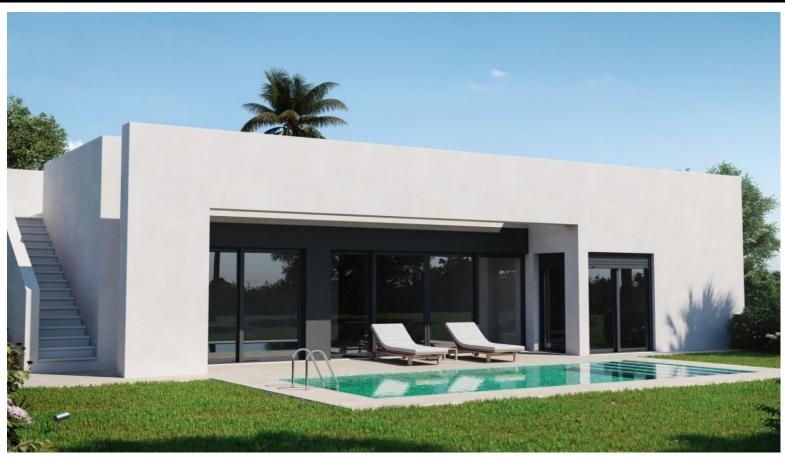

## EMAIL info@79estates.com PHONE + 34 634 364 908

MEDITERRANEAN VILLA ON THE GOLF COURSE Villa next to the golf course in Alhama. The complex is supervised 24h/24h. You will find a commercial centre with many restaurants, shops, hairdresser, supermarket, etc. The project is about 15 minutes from the beaches of Mazarron and Murcia International Airport, and 30 minutes from the Natural Park of Sierra Espuña. Located in the heart of the Costa Cálida, between big cities like Murcia and Cartagena.

## key features

Bedrooms: 4

Built: 149m<sup>2</sup>

Energy Rating: B

Bathrooms: 3

Plot: 452m<sup>2</sup>

## **Features**

Air Conditioning: Pre-Installed

Double Bedrooms: 4

Location: Coastal, Mountain

Near Commercial Center

Near Schools

Terrace: 137 Msg.

Beach: 18000 Meters