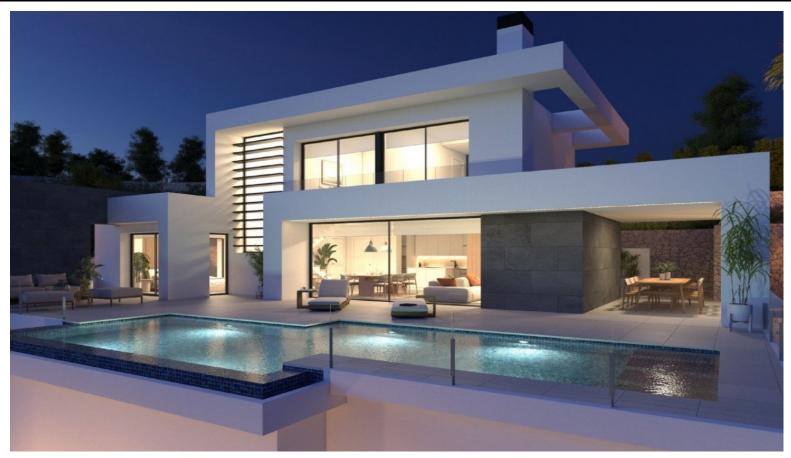

## EMAIL info@79estates.com PHONE + 34 634 364 908

NEW BUILD VILLA WITH THE SEA VIEWS IN CUMBRE DEL SOL New Build luxury villa with private pool and sea views in the Residential Resort Cumbre del Sol, in Benitachell, on the Costa Blanca North, between Alicante and Valencia city. A modern design and an elegant and bright layout are the keys to this villa with 3 bedrooms, all with en-suite bathrooms, with the master bedroom also having a large dressing room. The ground floor of this property allows us to extend it to 4 bedrooms. The main floor is characterised by open-plan spaces, where the kitchen and living-dining room are joined together and open onto the main terrace with a beautiful private infinity pool and the porch. Its layout and design have been conceived to make the most of the sea views, both from the bedrooms and from the living-dining room. At the same time, special attention has been paid to privacy, incorporating a vertical wall that not only provides privacy to the main terrace...

## key features

Bedrooms: 3

Built: 181m<sup>2</sup>

Energy Rating: B

Bathrooms: 4

Plot: 824m<sup>2</sup>