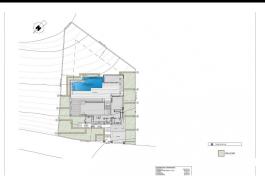

## key features

Bedrooms: 3

Built: 181m<sup>2</sup>

Energy Rating: B

Bathrooms: 4

Plot: 824m<sup>2</sup>

Beach: 1000 Meters

Garden

Location: Coastal, Mountain

Near Trees

Parking - Space

Terrace: 123 Msq.

Views: Sea