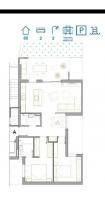

## key features

Bedrooms: 2

Built: 84m<sup>2</sup>

Energy Rating: B

Bathrooms: 2

Plot: 19m<sup>2</sup>

Useable Build Space: 74 Msq.

Beach: 2500 Meters

Double Bedrooms: 2

Garden

Location: Coastal, Urbanisation

Near Commercial Center

Number of Parking Spaces: 1

Terrace: 15 Msq.