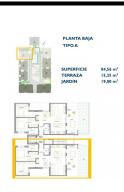

## key features

Bedrooms: 2

Built: 84m<sup>2</sup>

Energy Rating: B

Bathrooms: 2

Plot: 19m<sup>2</sup>

Useable Build Space: 74 Msq.

Beach: 2500 Meters

Double Bedrooms: 2

Garden

Location: Coastal, Urbanisation

Near Commercial Center

Number of Parking Spaces: 1

Terrace: 15 Msq.