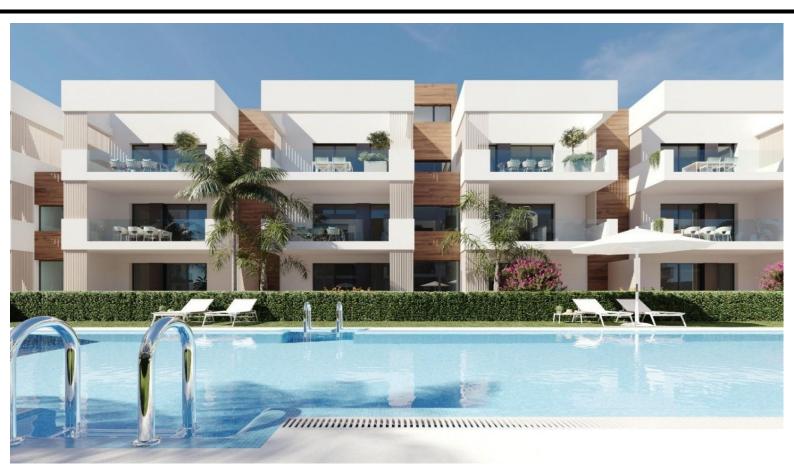

## EMAIL info@79estates.com PHONE + 34 634 364 908

NEW BUILD RESIDENTIAL IN SAN PEDRO DEL PINATAR New Build residential complex of modern apartments and penthouses in San Pedro Del Pinatar . Apartments and penthouses with 2 and 3 bedrooms, 2 bathrooms, with open plan kitchen with living area, large terraces, fitted wardrobes, fully equipped bathrooms, terraces. Ground floor apartments has aprivate garden and top floor penthouses has private solarium. Each property has underground parking with storage rooms Landscaping and gardening in the common areas with a careful selection of species appropriate for the area. Complete installation of swimming pool with gresite finish, built-in lighting and with purification system and equipment in a built-in, floor-recessed cabin. San Pedro del Pinatar's privileged location on the Mar Menor and Mediterranean coastline it attracts those with an interest in sailing and watersports, providing marina mooring and sailing clubs, while the beaches and natural ...