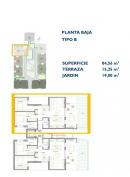

## key features

Bedrooms: 2

Built: 84m<sup>2</sup>

Energy Rating: B

Bathrooms: 2

Plot: 19m<sup>2</sup>

Useable Build Space: 74 Msq.

Beach: 2500 Meters

Double Bedrooms: 2

Garden

Location: Coastal, Urbanisation

Near Commercial Center

Number of Parking Spaces: 1

Terrace: 15 Msq.