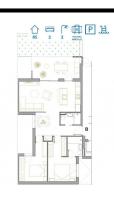

## key features

Bedrooms: 2

Built: 84m<sup>2</sup>

Energy Rating: B

Bathrooms: 2

Plot: 19m<sup>2</sup>

Useable Build Space: 74 Msq.

Beach: 2500 Meters

Double Bedrooms: 2

Garden

Location: Coastal, Urbanisation

Near Commercial Center

Number of Parking Spaces: 1

Terrace: 15 Msq.