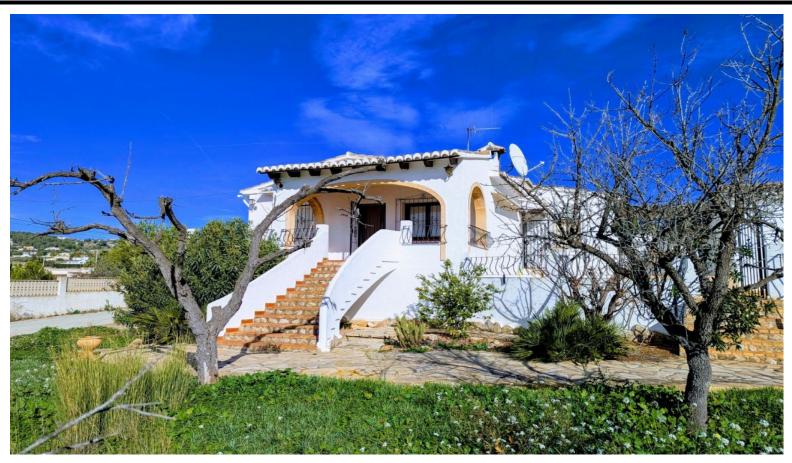

## EMAIL info@79estates.com PHONE + 34 634 364 908

This traditional villa is located in a quiet cul-de-sac on the outskirts of Moraira, walking distance to shops and restaurants. The property is situated on a large flat rustic plot, which means that it cannot be extended, with lovely open views to the valley and mountains, and even some sea view. From the approach road there is a small driveway leading to a single garage with storage area and access to an undeveloped under-build store. From here you have a choice of steps up to the kitchen or the main staircase up to the principal door. You enter into an open naya with lovely views which has an open terrace to one side. The front door leads you straight into the living room with an open fireplace. Up two steps to the left and you enter the dining area which is spacious and well lit by two windows. Off the dining area you enter a separate kitchen which has a large pantry and a glazed back door. Through an archway in the living room you enter a hal...

- covered terrace
- Fire place
- Garden
- mature garden
- open terrace
- South
- Traditional