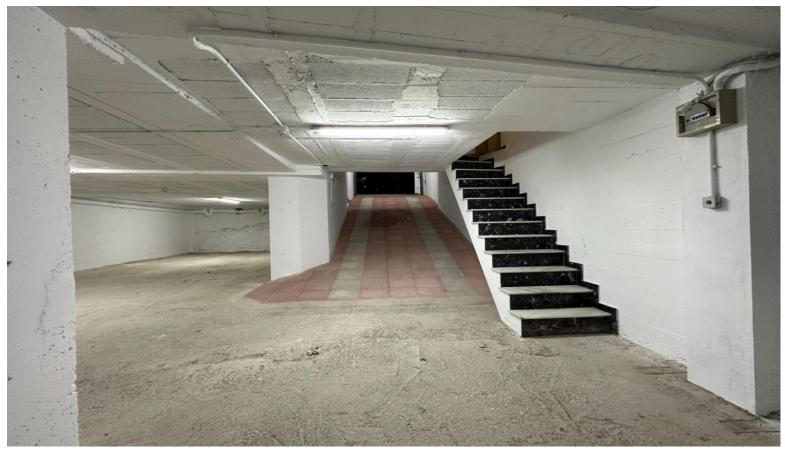

## ALICANTE - Torrevieja

Long time Rental - Storeroom

Ref. PF-70069

400€

A spacious warehouse located in the Paseo Marítimo area of Torrevieja is available for rent. With a total surface area of 80 square meters, this space has a comfortable automatic door to facilitate access to vehicles or bulky goods. The property has been recently painted and features excellent lighting. Additionally, it includes community expenses so you won't have to worry about additional payments during your stay. You can easily find it as it's right behind the old Bahía and facing the hippies: one favourite tourist spot

## key features

Built: 80m<sup>2</sup> Energy Rating: In process

## **Features**

Automatic Doors Light