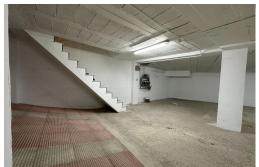

## ALICANTE - Torrevieja

Long time Rental - Storeroom

Ref. PF-70069

400€

A spacious warehouse located in the Paseo Marítimo area of Torrevieja is available for rent. With a total surface area of 80 square meters, this space has a comfortable automatic door to facilitate access to vehicles or bulky goods. The property has been recently painted and features excellent lighting. Additionally, it includes community expenses so you won't have to worry about additional payments during your stay. You can easily find it as it's right behind the old Bahía and facing the hippies: one favourite tourist spot

## key features

Built: 80m<sup>2</sup> Energy Rating: In process

## **Features**

Automatic Doors Light