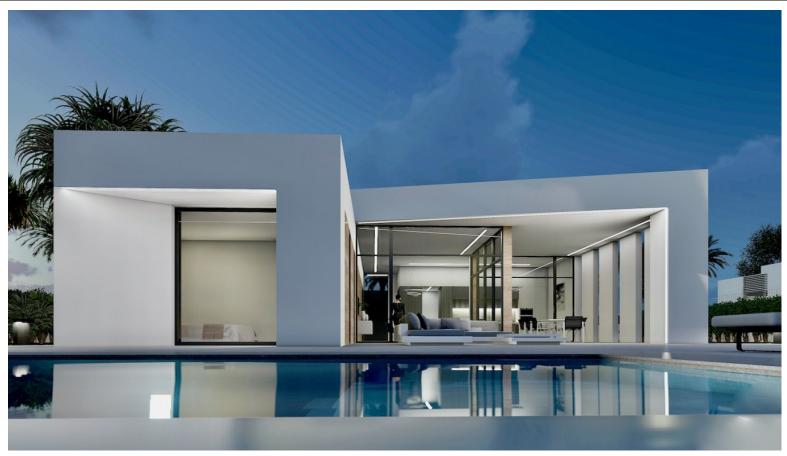

## Alicante (Costa Blanca) - Benitachell

New Build - Villas

Ref. CMA-53141

895.000€

## key features

Bedrooms: 3

Built: 215m<sup>2</sup>

Energy Rating: In process

Bathrooms: 2

Plot: 1.090m<sup>2</sup>